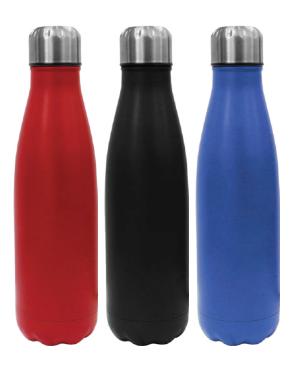

TM-004 Transparent Travel Bottle

144 Stainless Steel Travel Bottle

TM-009 Stainless Steel Travel Bottle

LUN-01 Lunch Box with Fork & Knife

LUN-GLB
Glass Lunch Box with Bamboo Lid

LUN-WS
Wheat Straw Lunch Box