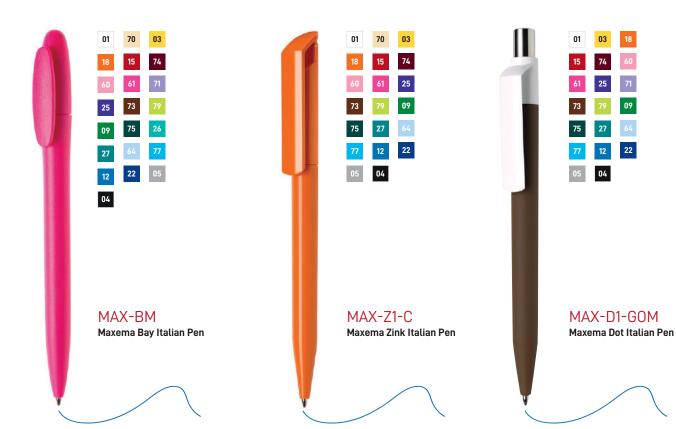

PROMOTIONAL PRODUCTS









MB-06
PU Leather Notebook with Elastic Band,
Pocket & Pen Holder.





**GFK-05** 

Wooden Case with Ruler, Sharpener & Coloured Pencils.





**GFK-08** 

School geometry set





Cardboard Box

















**SPS-01** Scented Pencils.







GUM

**GFK-04** Pencil with Eraser







TM-019 Stainless Steel Flask





140 Stainless Steel Flask with Carabiner clip





TM-003 A5 Slim Memo Water Bottle





TM-007
Travel Bottle with Straw



TM-033
RPET Bottle with String Handle



TM-004 Transparent Travel Bottle





144 Stainless Steel Travel Bottle





TM-009 Stainless Steel Travel Bottle





LUN-01 Lunch Box with Fork & Knife



LUN-GLB
Glass Lunch Box with Bamboo Lid



LUN-WS
Wheat Straw Lunch Box



LUN-WSB

Wheat Straw Double Lunch Box with Bamboo Top