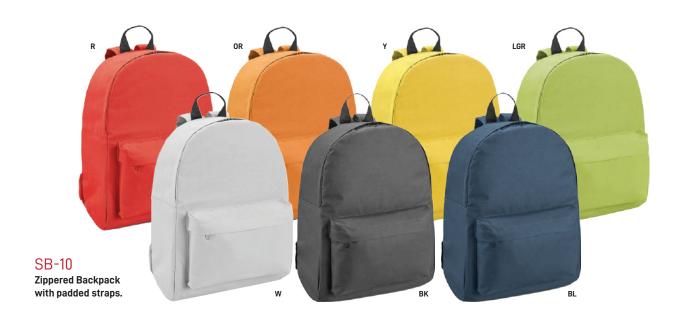

TIONAL PRODUCTS









MB-06
PU Leather Notebook with Elastic Band,
Pocket & Pen Holder.





**GFK-05** 

Wooden Case with Ruler, Sharpener & Coloured Pencils.





**GFK-08** 

School geometry set





Cardboard Box

















**SPS-01** Scented Pencils.







GUM

**GFK-04** Pencil with Eraser







TM-019 Stainless Steel Flask





140 Stainless Steel Flask with Carabiner clip





TM-003 A5 Slim Memo Water Bottle





TM-007
Travel Bottle with Straw



TM-033
RPET Bottle with String Handle



TM-004 Transparent Travel Bottle





144 Stainless Steel Travel Bottle





TM-009 Stainless Steel Travel Bottle





LUN-01 Lunch Box with Fork & Knife



LUN-GLB
Glass Lunch Box with Bamboo Lid



LUN-WS
Wheat Straw Lunch Box



LUN-WSB

Wheat Straw Double Lunch Box with Bamboo Top