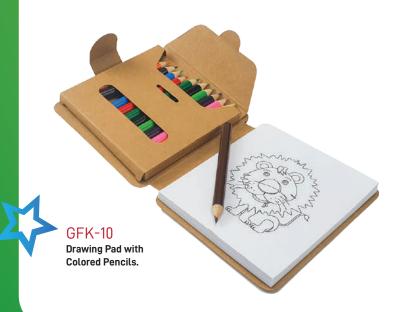

PROMOTIONAL PRODUCTS

MB-06
PU Leather Notebook with Elastic Band,
Pocket & Pen Holder.

**GFK-05** 

Wooden Case with Ruler, Sharpener & Coloured Pencils.

**GFK-08** 

School geometry set

Cardboard Box

**SPS-01** Scented Pencils.