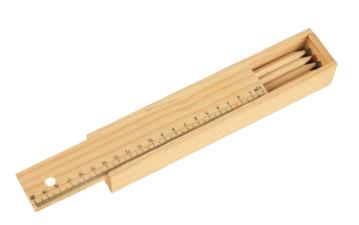

PROMOTIONAL PRODUCTS

MB-06
PU Leather Notebook with Elastic Band,
Pocket & Pen Holder.

**GFK-05** 

Wooden Case with Ruler, Sharpener & Coloured Pencils.

**GFK-08** 

School geometry set

Cardboard Box

**SPS-01** Scented Pencils.