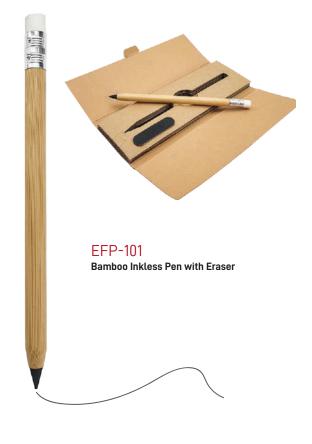

GUM

**GFK-04** Pencil with Eraser

TM-019 Stainless Steel Flask

140 Stainless Steel Flask with Carabiner clip

TM-003 A5 Slim Memo Water Bottle

TM-007
Travel Bottle with Straw

TM-033
RPET Bottle with String Handle