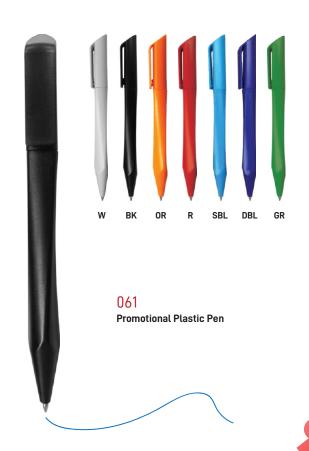

PROMOTIONAL PRODUCTS









MB-06
PU Leather Notebook with Elastic Band,
Pocket & Pen Holder.





**GFK-05** 

Wooden Case with Ruler, Sharpener & Coloured Pencils.





**GFK-08** 

School geometry set





Cardboard Box

















**SPS-01** Scented Pencils.







GUM

**GFK-04** Pencil with Eraser







TM-019 Stainless Steel Flask





140 Stainless Steel Flask with Carabiner clip





TM-003 A5 Slim Memo Water Bottle





TM-007
Travel Bottle with Straw



TM-033
RPET Bottle with String Handle



TM-004 Transparent Travel Bottle





144 Stainless Steel Travel Bottle





TM-009 Stainless Steel Travel Bottle





LUN-01 Lunch Box with Fork & Knife



LUN-GLB
Glass Lunch Box with Bamboo Lid



LUN-WS
Wheat Straw Lunch Box



LUN-WSB

Wheat Straw Double Lunch Box with Bamboo Top