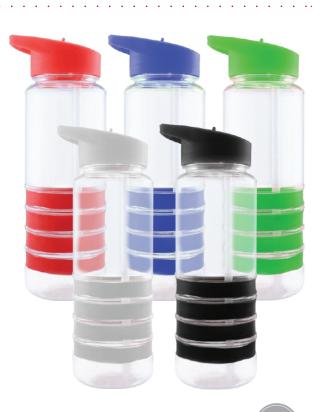

GUM

**GFK-04** Pencil with Eraser

TM-019 Stainless Steel Flask

140 Stainless Steel Flask with Carabiner clip

TM-003 A5 Slim Memo Water Bottle

TM-007
Travel Bottle with Straw

TM-033
RPET Bottle with String Handle