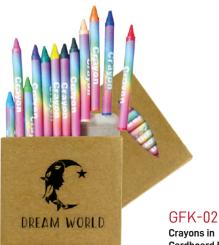

PROMOTIONAL PRODUCTS

MB-06
PU Leather Notebook with Elastic Band,
Pocket & Pen Holder.

**GFK-05** 

Wooden Case with Ruler, Sharpener & Coloured Pencils.

**GFK-08** 

School geometry set

Cardboard Box

**SPS-01** Scented Pencils.