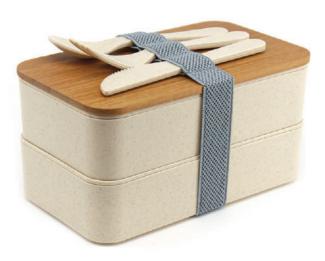

PROMOTIONAL PRODUCTS









MB-06
PU Leather Notebook with Elastic Band,
Pocket & Pen Holder.





**GFK-05** 

Wooden Case with Ruler, Sharpener & Coloured Pencils.





**GFK-08** 

School geometry set





Cardboard Box

















**SPS-01** Scented Pencils.







GUM

**GFK-04** Pencil with Eraser







TM-019 Stainless Steel Flask





140 Stainless Steel Flask with Carabiner clip





TM-003 A5 Slim Memo Water Bottle





TM-007
Travel Bottle with Straw



TM-033
RPET Bottle with String Handle



TM-004 Transparent Travel Bottle





144 Stainless Steel Travel Bottle





TM-009 Stainless Steel Travel Bottle





LUN-01 Lunch Box with Fork & Knife



LUN-GLB
Glass Lunch Box with Bamboo Lid



LUN-WS
Wheat Straw Lunch Box



LUN-WSB

Wheat Straw Double Lunch Box with Bamboo Top