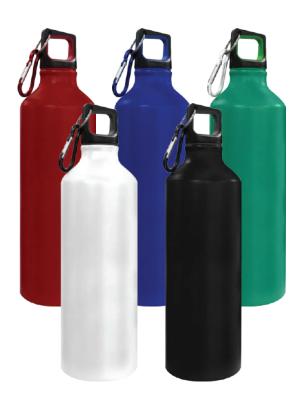

GUM

**GFK-04** Pencil with Eraser

TM-019 Stainless Steel Flask

140 Stainless Steel Flask with Carabiner clip

TM-003 A5 Slim Memo Water Bottle

TM-007
Travel Bottle with Straw

TM-033
RPET Bottle with String Handle