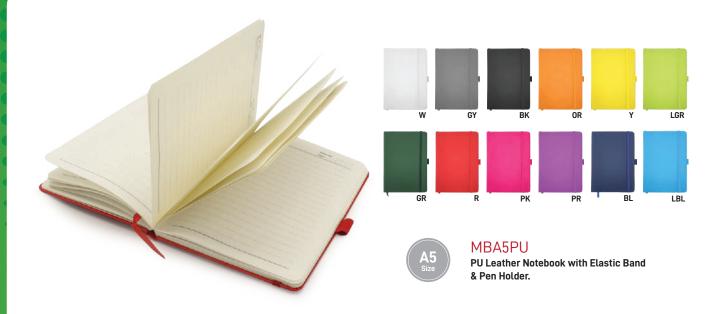

PROMOTIONAL PRODUCTS

MB-06
PU Leather Notebook with Elastic Band,
Pocket & Pen Holder.

**GFK-05** 

Wooden Case with Ruler, Sharpener & Coloured Pencils.

**GFK-08** 

School geometry set

Cardboard Box

**SPS-01** Scented Pencils.