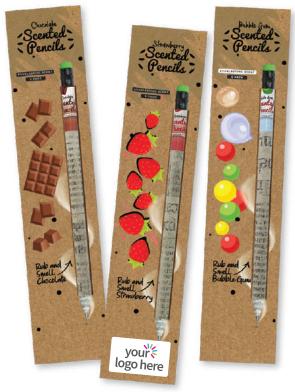

PROMOTIONAL PRODUCTS

MB-06
PU Leather Notebook with Elastic Band,
Pocket & Pen Holder.

**GFK-05** 

Wooden Case with Ruler, Sharpener & Coloured Pencils.

**GFK-08** 

School geometry set

Cardboard Box

**SPS-01** Scented Pencils.