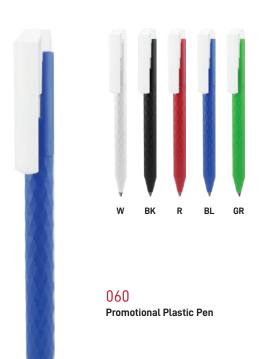

PROMOTIONAL PRODUCTS









MB-06
PU Leather Notebook with Elastic Band,
Pocket & Pen Holder.





**GFK-05** 

Wooden Case with Ruler, Sharpener & Coloured Pencils.





**GFK-08** 

School geometry set





Cardboard Box

















**SPS-01** Scented Pencils.







GUM

**GFK-04** Pencil with Eraser







TM-019 Stainless Steel Flask





140 Stainless Steel Flask with Carabiner clip





TM-003 A5 Slim Memo Water Bottle





TM-007
Travel Bottle with Straw



TM-033
RPET Bottle with String Handle



TM-004 Transparent Travel Bottle





144 Stainless Steel Travel Bottle





TM-009 Stainless Steel Travel Bottle





LUN-01 Lunch Box with Fork & Knife



LUN-GLB
Glass Lunch Box with Bamboo Lid



LUN-WS
Wheat Straw Lunch Box



LUN-WSB

Wheat Straw Double Lunch Box with Bamboo Top