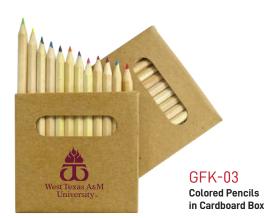

PROMOTIONAL PRODUCTS

MB-06
PU Leather Notebook with Elastic Band,
Pocket & Pen Holder.

**GFK-05** 

Wooden Case with Ruler, Sharpener & Coloured Pencils.

**GFK-08** 

School geometry set

Cardboard Box

**SPS-01** Scented Pencils.