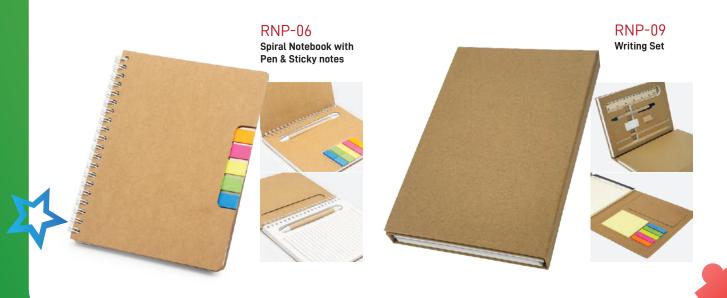

PROMOTIONAL PRODUCTS

MB-06
PU Leather Notebook with Elastic Band,
Pocket & Pen Holder.

**GFK-05** 

Wooden Case with Ruler, Sharpener & Coloured Pencils.

**GFK-08** 

School geometry set

Cardboard Box

**SPS-01** Scented Pencils.