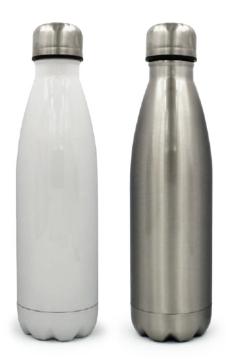

TM-004 Transparent Travel Bottle

144 Stainless Steel Travel Bottle

TM-009 Stainless Steel Travel Bottle

LUN-01 Lunch Box with Fork & Knife

LUN-GLB
Glass Lunch Box with Bamboo Lid

LUN-WS
Wheat Straw Lunch Box