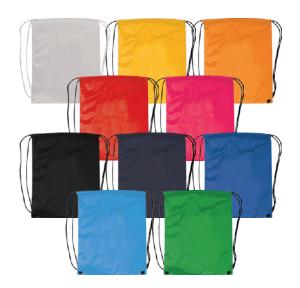

ONAL PRODUCTS









MB-06
PU Leather Notebook with Elastic Band,
Pocket & Pen Holder.





**GFK-05** 

Wooden Case with Ruler, Sharpener & Coloured Pencils.





**GFK-08** 

School geometry set





Cardboard Box

















**SPS-01** Scented Pencils.







GUM

**GFK-04** Pencil with Eraser







TM-019 Stainless Steel Flask





140 Stainless Steel Flask with Carabiner clip





TM-003 A5 Slim Memo Water Bottle





TM-007
Travel Bottle with Straw



TM-033
RPET Bottle with String Handle



TM-004 Transparent Travel Bottle





144 Stainless Steel Travel Bottle





TM-009 Stainless Steel Travel Bottle





LUN-01 Lunch Box with Fork & Knife



LUN-GLB
Glass Lunch Box with Bamboo Lid



LUN-WS
Wheat Straw Lunch Box



LUN-WSB

Wheat Straw Double Lunch Box with Bamboo Top