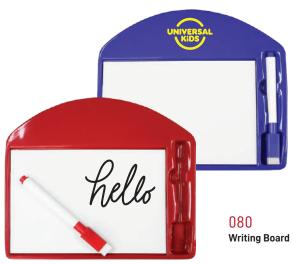

PROMOTIONAL PRODUCTS









MB-06
PU Leather Notebook with Elastic Band,
Pocket & Pen Holder.





**GFK-05** 

Wooden Case with Ruler, Sharpener & Coloured Pencils.





**GFK-08** 

School geometry set





Cardboard Box

















**SPS-01** Scented Pencils.







GUM

**GFK-04** Pencil with Eraser







TM-019 Stainless Steel Flask





140 Stainless Steel Flask with Carabiner clip





TM-003 A5 Slim Memo Water Bottle





TM-007
Travel Bottle with Straw



TM-033
RPET Bottle with String Handle



TM-004 Transparent Travel Bottle





144 Stainless Steel Travel Bottle





TM-009 Stainless Steel Travel Bottle





LUN-01 Lunch Box with Fork & Knife



LUN-GLB
Glass Lunch Box with Bamboo Lid



LUN-WS
Wheat Straw Lunch Box



LUN-WSB

Wheat Straw Double Lunch Box with Bamboo Top